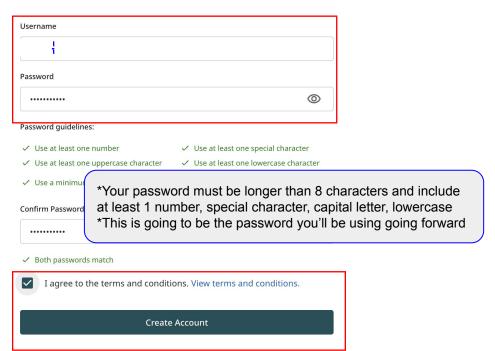

#### ✓ iThenticate<sup>®</sup> You've been invited to join DongA University's account. Create your account to get started! Username Add your username Password 0 Create your password Password guidelines: Use at least one number Use at least one special character Use at least one uppercase character Use at least one lowercase character Password must not exceed 128 Use a minimum of eight characters Confirm Password 0 Confirm your password Both passwords match I agree to the terms and conditions. View terms and conditions. Create Account

# You've been invited to join DongA University's account.

Create your account to get started!