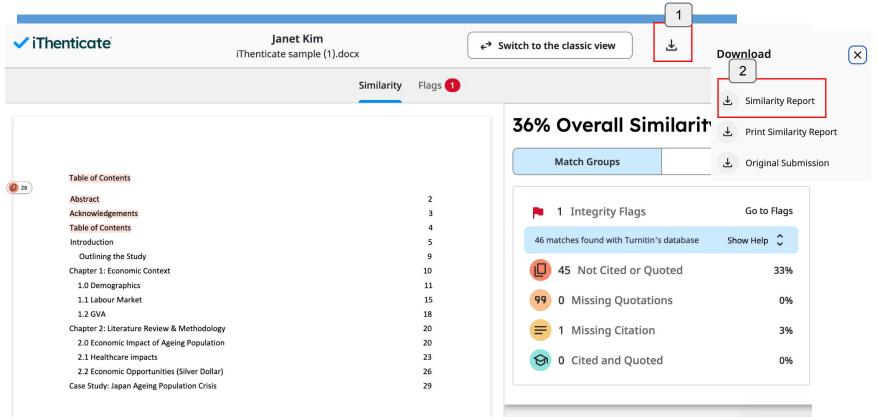

npoint problematic areas.
- Faster determination of next steps
   Enhanced insights help educators quickly discern between intent and teachable moments, allowing for more meaningful feedback.
- User-friendly interface
   Enjoy a more streamlined, user-friendly experience with a modern design that includes improved accessibility features.



There are 2 types of views in the new report: 'Match groups' and 'Sources'

**'Match groups'** show matches by groups depending on the existence of double quotation marks or citation.

**'Sources'** show matched sources in the order of high percentage.

You can choose between the two.





### **Checking results (Match groups)**





### **Checking results (Match groups)**





### **Checking results (Sources)**





### **Checking results: download**





#### Al detection





#### Additional features: Convert to Classic view



### ✓ iThenticate<sup>®</sup>

### Additional features: New report [Filter]



## **✓** iThenticate Additional features: Exclude parts directly from the result



# **✓** iThenticate Additional features: Undo the exclusion



#### Additional features: Undo the exclusion



#### Additional features: Undo the exclusion





the folder name and click 'Add'

# ✓ iThenticate Additional features: Folder





## **✓** iThenticate Additional features: Doc-to-doc comparison



## Contacts

Questions: koreasales@turnitin.com 02-3498-5902

Technical support: Send an email to tiisupport@turnitin.com

With your school, department and role, your name, and your Turnitin ID (email address). Detailed explanation and screenshots