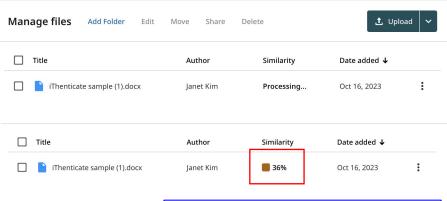

The result will be ready in 5-10 minutes. To access the result page, click on the percentage under the 'Similarity' column.

Index to your account's repository. <u>Learn More</u>
Indexed submissions will be available for comparison in Similarity Reports.