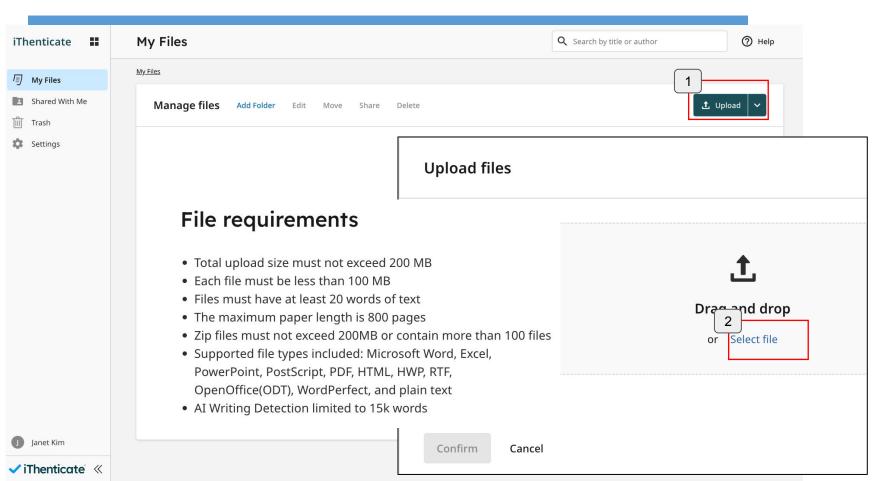

### My Files

#### Upload file(s)

iThenticate sample (1).docx Title iThenticate sample (1).docx Type in the title, first name, last Author first name name and click the 'confirm' Janet button. Author last name Kim 뻬

You can choose to add your submitted files to the account's private repository by checking the Index to your account's repository checkbox.

This option will not be available if your administrator has opted to store all files in the account's private repository.

Confirm Cancel