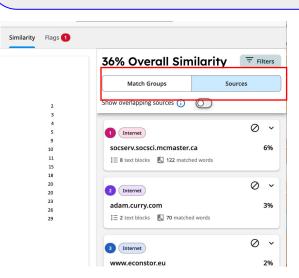

There are 2 types of views in the new report: 'Match groups' and 'Sources'

**'Match groups'** show matches by groups depending on the existence of double quotation marks or citation.

**'Sources'** show matched sources in the order of high percentage.

You can choose between the two.

### **Checking results (Match groups)**

### **Checking results (Sources)**