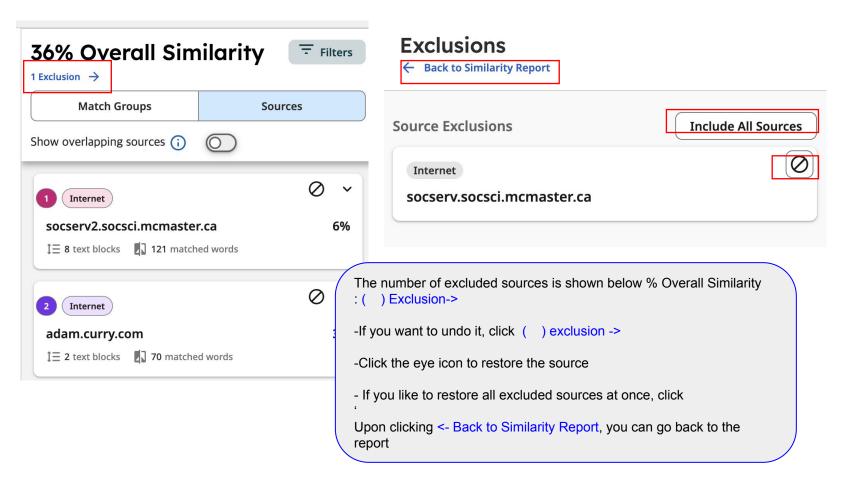

# **✓** iThenticate Additional features: Undo the exclusion

#### Additional features: Undo the exclusion

#### Additional features: Undo the exclusion

the folder name and click 'Add'