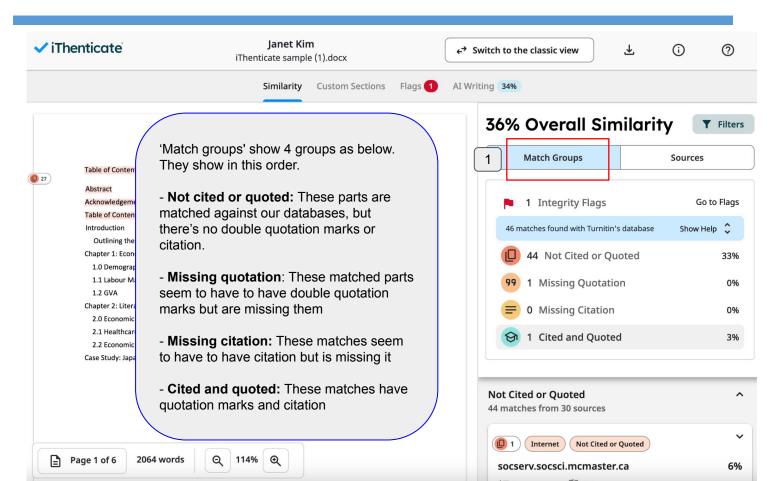

There are 2 types of views in the new report: 'Match groups' and 'Sources'

**'Match groups'** show matches by groups depending on the existence of double quotation marks or citation.

**'Sources'** show matched sources in the order of high percentage.

### **Checking results (Match groups)**