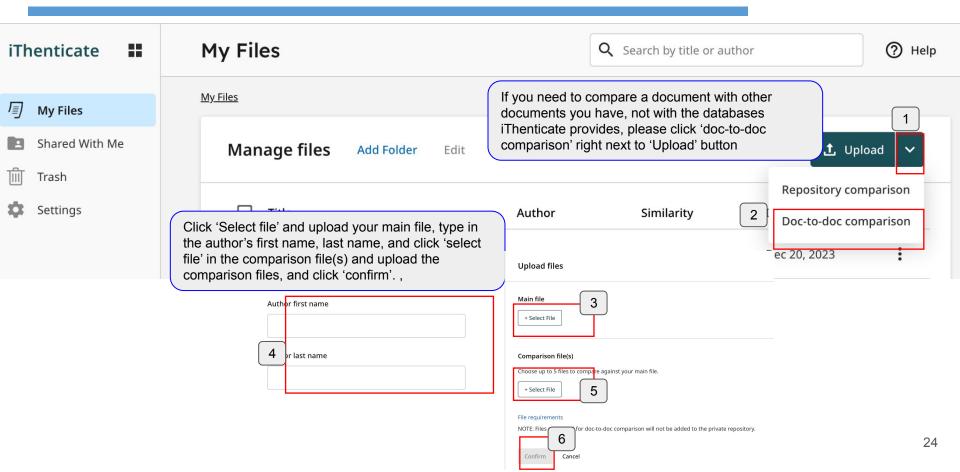

hed sources in the order of high percentage.

You can choose between the two.





### **Checking results (Match groups)**





### **Checking results (Match groups)**





### **Checking results (Sources)**





### **Checking results: download**





#### Al detection





#### Additional features: Convert to Classic view



### ✓ iThenticate<sup>®</sup>

### Additional features: New report [Filter]



## **✓** iThenticate Additional features: Exclude parts directly from the result



# **✓** iThenticate Additional features: Undo the exclusion



#### Additional features: Undo the exclusion



#### Additional features: Undo the exclusion





the folder name and click 'Add'

# ✓ iThenticate Additional features: Folder





## **✓** iThenticate Additional features: Doc-to-doc comparison



## Contacts

Questions: koreasales@turnitin.com 02-3498-5902

Technical support: Send an email to tiisupport@turnitin.com

With your school, department and role, your name, and your Turnitin ID (email address). Detailed explanation and screenshots can be helpful. Help page:

https://help.turnitin.com/ithenticate.htm

https://help.turnitin.com/ithenticate/user/overview-of-the-similarity-report.htm