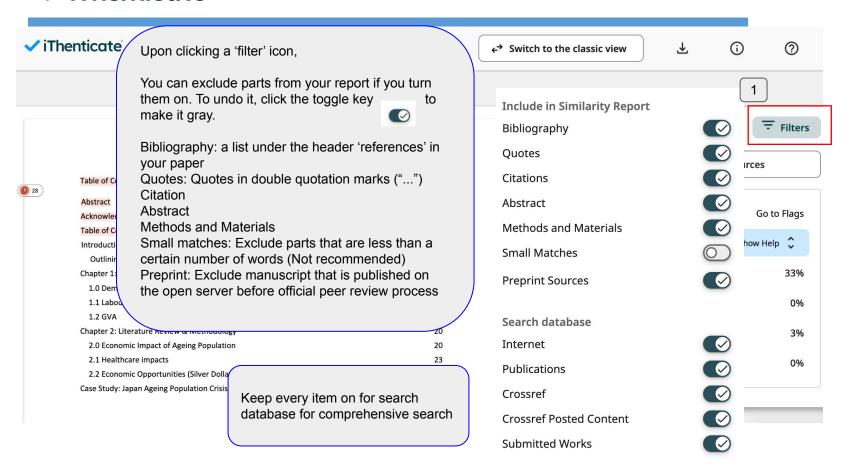

wing for more meaningful feedback.
- User-friendly interface
   Enjoy a more streamlined, user-friendly experience with a modern design that includes improved accessibility features.



There are 2 types of views in the new report: 'Match groups' and 'Sources'

**'Match groups'** show matches by groups depending on the existence of double quotation marks or citation.

**'Sources'** show matched sources in the order of high percentage.

You can choose between the two.





### **Checking results (Match groups)**





### **Checking results (Match groups)**





### **Checking results (Sources)**





### **Checking results: download**





#### Al detection





#### Additional features: Convert to Classic view



### ✓ iThenticate<sup>®</sup>

### Additional features: New report [Filter]



## **✓** iThenticate Additional features: Exclude parts directly from the result



# **✓** iThenticate Additional features: Undo the exclusion



#### Additional features: Undo the exclusion



#### Additional features: Undo the exclusion





the folder name and click 'Add'

# ✓ iThenticate Additional features: Folder





## **✓** iThenticate Additional features: Doc-to-doc comparison



## Contacts

Questions: koreasales@turnitin.com 02-3498-5902

Technical support: Send an email to tiisupport@turnitin.com

With your school, department and role, your name, and your Turnitin ID (email address). Detailed explanation and screenshots can be helpful. Help page:

https://help.turnitin.com/ithenticate.htm

https://help.turnitin.com/ithenticate/user/overview-of-the-similarity-report.htm