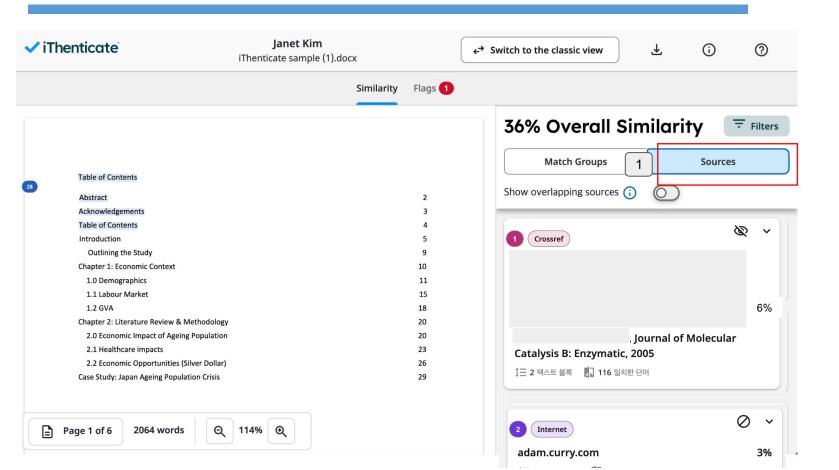

There are 2 types of views in the new report: 'Match groups' and 'Sources'

**'Match groups'** show matches by groups depending on the existence of double quotation marks or citation.

**'Sources'** show matched sources in the order of high percentage.

### **Checking results (Sources)**