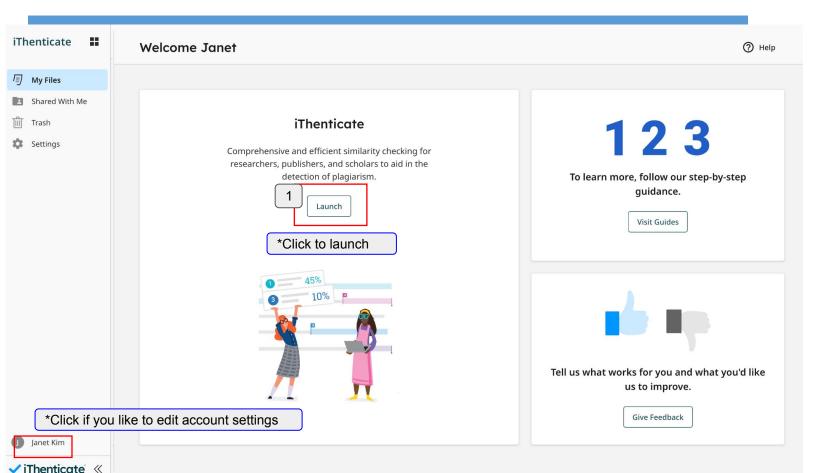

### iThenticate workflow

Account File upload **Additional** Results creation checking features

- 1. Send an email to the iThenticate admin
- 2. Password reset
- Papers you upload on iThenticate are not going to be saved in our databases and do not affect similarity score
- Text similarity

- -Checking similarity score
- -Matched parts and their sources are highlighted

Additional features