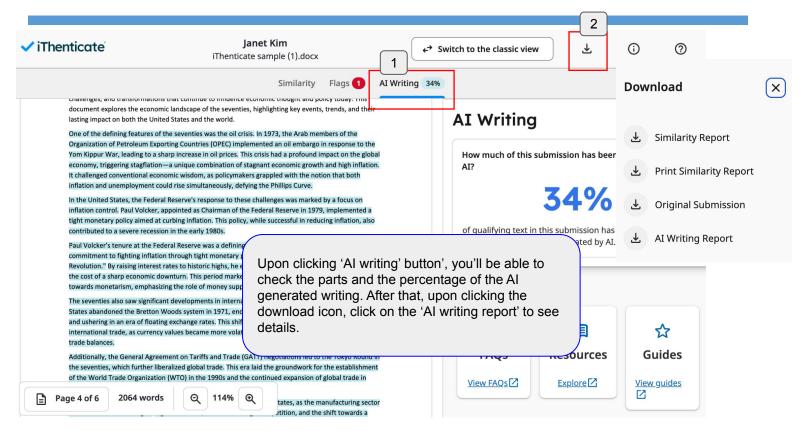

s.
- Faster determination of next steps
   Enhanced insights help educators quickly discern between intent and teachable moments, allowing for more meaningful feedback.
- User-friendly interface
   Enjoy a more streamlined, user-friendly experience with a modern design that includes improved accessibility features.



There are 2 types of views in the new report: 'Match groups' and 'Sources'

**'Match groups'** show matches by groups depending on the existence of double quotation marks or citation.

**'Sources'** show matched sources in the order of high percentage.

You can choose between the two.





### **Checking results (Match groups)**





### **Checking results (Match groups)**





### **Checking results (Sources)**





### **Checking results: download**





#### Al detection





#### Additional features: Convert to Classic view



### ✓ iThenticate<sup>®</sup>

### Additional features: New report [Filter]



## **✓** iThenticate Additional features: Exclude parts directly from the result



# **✓** iThenticate Additional features: Undo the exclusion



#### Additional features: Undo the exclusion



#### Additional features: Undo the exclusion





the folder name and click 'Add'

# ✓ iThenticate Additional features: Folder





## **✓** iThenticate Additional features: Doc-to-doc comparison



## Contacts

Questions: koreasales@turnitin.com 02-3498-5902

Technical support: Send an email to tiisupport@turnitin.com

With your school, department and role, your name, and your Turnitin ID (email address). Detailed explanation and screenshots can be helpful. Help p