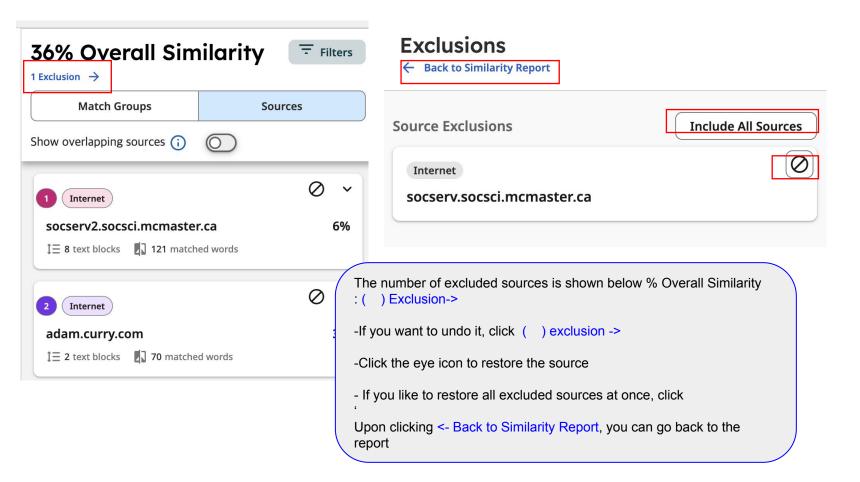

# **✓** iThenticate Additional features: Undo the exclusion

#### Additional features: Undo the exclusion

#### Additional features: Undo the exclusion

the folder name and click 'Add'