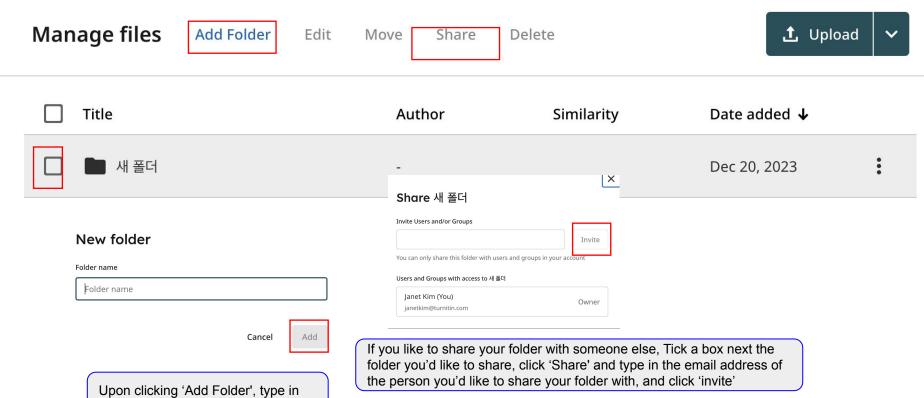

#### Additional features: Undo the exclusion

the folder name and click 'Add'

# ✓ iThenticate Additional features: Folder