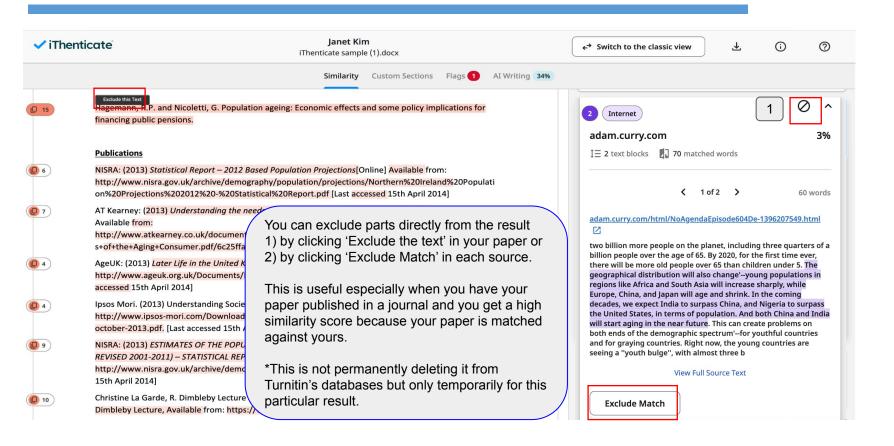

## **✓** iThenticate Additional features: Exclude parts directly from the result