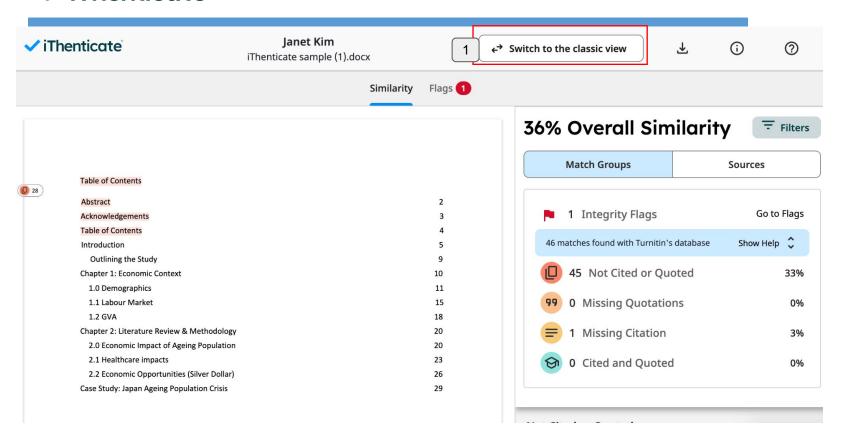

ights help educators quickly discern between intent and teachable moments, allowing for more meaningful feedback.
- User-friendly interface
   Enjoy a more streamlined, user-friendly experience with a modern design that includes improved accessibility features.



There are 2 types of views in the new report: 'Match groups' and 'Sources'

**'Match groups'** show matches by groups depending on the existence of double quotation marks or citation.

**'Sources'** show matched sources in the order of high percentage.

You can choose between the two.





### **Checking results (Match groups)**





### **Checking results (Match groups)**





### **Checking results (Sources)**





### **Checking results: download**





#### Al detection





#### Additional features: Convert to Classic view



### ✓ iThenticate<sup>®</sup>

### Additional features: New report [Filter]



## **✓** iThenticate Additional features: Exclude parts directly from the result



# **✓** iThenticate Additional features: Undo the exclusion



#### Additional features: Undo the exclusion



#### Additional features: Undo the exclusion





the folder name and click 'Add'

# ✓ iThenticate Additional features: Folder





## **✓** iThenticate Additional features: Doc-to-doc comparison



## Contacts

Questions: koreasales@turnitin.com 02-3498-5902

Technical support: Send an email to tiisupport@turnitin.com

With your school, department and role, your name, and your Turnitin ID (email address). Detailed explanation and screenshots can be helpful. Help page:

https://help.turnitin.com/ithenticate.htm

https: