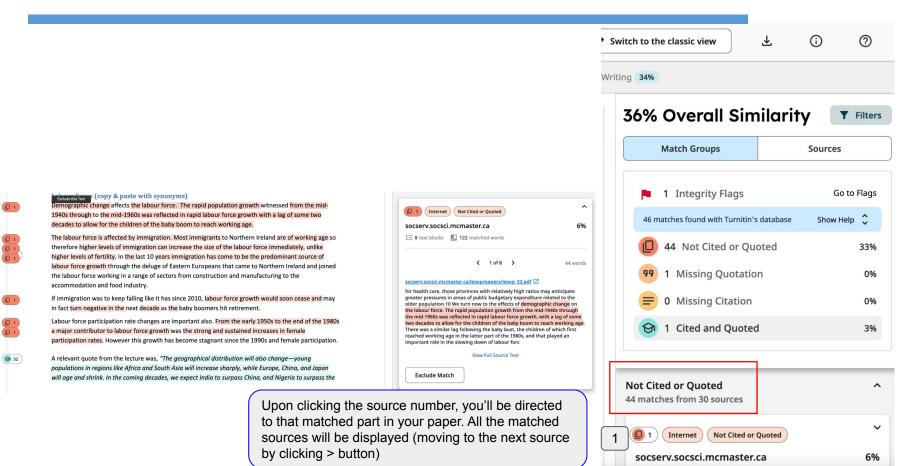

There are 2 types of views in the new report: 'Match groups' and 'Sources'

**'Match groups'** show matches by groups depending on the existence of double quotation marks or citation.

**'Sources'** show matched sources in the order of high percentage.

### **Checking results (Match groups)**

### **Checking results (Sources)**